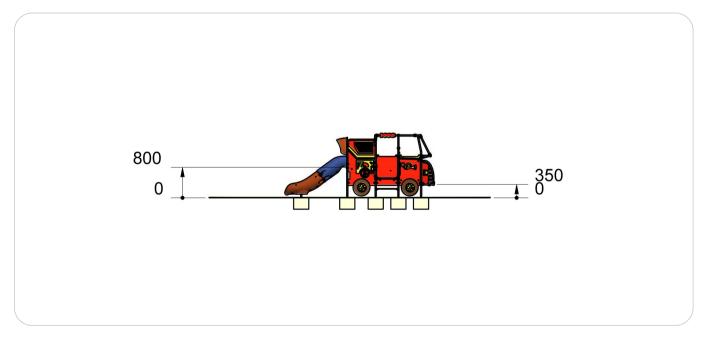

| Identification                                                             |                                                    |
|----------------------------------------------------------------------------|----------------------------------------------------|
| Catalogue                                                                  | Play Equipment                                     |
| Range                                                                      | MAGIC'color                                        |
| Universe/Theme                                                             | Vehicles                                           |
| Page                                                                       | 153                                                |
| Recreational characteristics                                               |                                                    |
| Age group                                                                  | 2-5 years                                          |
| Number of activities                                                       | 10                                                 |
| Dimensional characteristics                                                |                                                    |
| Equipment dimensions (LxWxH)                                               | 3944x1234x1695 mm                                  |
| Maximum free-fall height                                                   | l m                                                |
| Overall dimensions of impact area                                          | 7429×4200 mm                                       |
| Total impact area in m <sup>2</sup>                                        | 25.2                                               |
| Materials                                                                  |                                                    |
| Frame/Structure                                                            | Passivated stainless steel                         |
| Railing/Trim                                                               | HPL                                                |
| Assembly                                                                   | Powder coated cast aluminium                       |
| Other materials used                                                       | Rotation moulded thermoplastic/<br>stainless steel |
| Slide                                                                      | Rotation moulded thermoplastic                     |
|                                                                            | Rotation modified thermoplastic                    |
| Standards (tested by an independent laboratory)                            |                                                    |
| Standards (tested by an independent laboratory)<br>NF-EN 1176 Version 2008 | Yes                                                |
|                                                                            |                                                    |
| NF-EN 1176 Version 2008                                                    |                                                    |
| NF-EN 1176 Version 2008 Installation                                       | Yes                                                |
| NF-EN 1176 Version 2008<br>Installation<br>Delivery                        | Yes<br>Pre-assembled                               |

View from above and cross-sectional view (scale 1:100)

HUSSON INTERNATIONAL S.A Route de l'Europe BP 1 – 68650 LAPOUTROIE – France Tel. : (33) 3 89 47 56 56 – Fax : (33) 3 89 47 26 03 - www.husson.eu - E.mail : husson@husson.eu