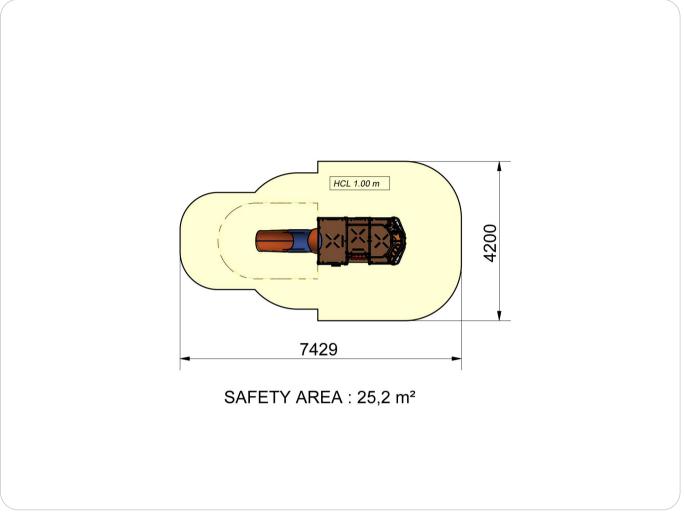

| Identification                                                             |                                                    |
|----------------------------------------------------------------------------|----------------------------------------------------|
| Catalogue                                                                  | Play Equipment                                     |
| Range                                                                      | MAGIC'color                                        |
| Universe/Theme                                                             | Vehicles                                           |
| Page                                                                       | 153                                                |
| Recreational characteristics                                               |                                                    |
| Age group                                                                  | 2-5 years                                          |
| Number of activities                                                       | 10                                                 |
| Dimensional characteristics                                                |                                                    |
| Equipment dimensions (LxWxH)                                               | 3944x1234x1695 mm                                  |
| Maximum free-fall height                                                   | l m                                                |
| Overall dimensions of impact area                                          | 7429×4200 mm                                       |
| Total impact area in m <sup>2</sup>                                        | 25.2                                               |
| Materials                                                                  |                                                    |
| Frame/Structure                                                            | Passivated stainless steel                         |
| Railing/Trim                                                               | HPL                                                |
| Assembly                                                                   | Powder coated cast aluminium                       |
| Other materials used                                                       | Rotation moulded thermoplastic/<br>stainless steel |
| Slide                                                                      | Rotation moulded thermoplastic                     |
|                                                                            | Rotation modified thermoplastic                    |
| Standards (tested by an independent laboratory)                            |                                                    |
| Standards (tested by an independent laboratory)<br>NF-EN 1176 Version 2008 | Yes                                                |
|                                                                            |                                                    |
| NF-EN 1176 Version 2008                                                    |                                                    |
| NF-EN 1176 Version 2008 Installation                                       | Yes                                                |
| NF-EN 1176 Version 2008<br>Installation<br>Delivery                        | Yes<br>Pre-assembled                               |

View from above and cross-sectional view (scale 1:100)

HUSSON INTERNATIONAL S.A Route de l'Europe BP 1 – 68650 LAPOUTROIE – France Tel. : (33) 3 89 47 56 56 – Fax : (33) 3 89 47 26 03 - www.husson.eu - E.mail : husson@husson.eu