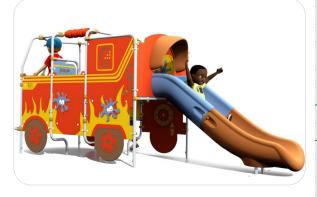

#### **MAGIC'color range:**

hide take

Very compact yet extremely comprehensive equipment which can be installed in small areas while offering a whole range of fun activities for 2 to 5 year olds.

climb

cross

+ Ideas: equipment delivered ready-assembled

climb up

- + Design: an original design to attract both big and ... small
- + Fun: dream machines!

meet others

role play

touch 'n turn

enjoy sport

slide

| Identification                                                             |                                                    |
|----------------------------------------------------------------------------|----------------------------------------------------|
| Catalogue                                                                  | Play Equipment                                     |
| Range                                                                      | MAGIC'color                                        |
| Universe/Theme                                                             | Vehicles                                           |
| Page                                                                       | 153                                                |
| Recreational characteristics                                               |                                                    |
| Age group                                                                  | 2-5 years                                          |
| Number of activities                                                       | 10                                                 |
| Dimensional characteristics                                                |                                                    |
| Equipment dimensions (LxWxH)                                               | 3944x1234x1695 mm                                  |
| Maximum free-fall height                                                   | l m                                                |
| Overall dimensions of impact area                                          | 7429×4200 mm                                       |
| Total impact area in m <sup>2</sup>                                        | 25.2                                               |
| Materials                                                                  |                                                    |
| Frame/Structure                                                            | Passivated stainless steel                         |
| Railing/Trim                                                               | HPL                                                |
| Assembly                                                                   | Powder coated cast aluminium                       |
| Other materials used                                                       | Rotation moulded thermoplastic/<br>stainless steel |
| Slide                                                                      | Rotation moulded thermoplastic                     |
|                                                                            | Rotation modified thermoplastic                    |
| Standards (tested by an independent laboratory)                            |                                                    |
| Standards (tested by an independent laboratory)<br>NF-EN 1176 Version 2008 | Yes                                                |
|                                                                            |                                                    |
| NF-EN 1176 Version 2008                                                    |                                                    |
| NF-EN 1176 Version 2008 Installation                                       | Yes                                                |
| NF-EN 1176 Version 2008<br>Installation<br>Delivery                        | Yes<br>Pre-assembled                               |