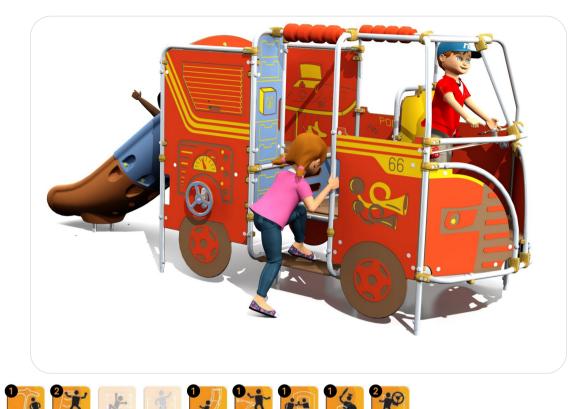

#### **MAGIC'color range:**

hide take

Very compact yet extremely comprehensive equipment which can be installed in small areas while offering a whole range of fun activities for 2 to 5 year olds.

climb

cross

+ Ideas: equipment delivered ready-assembled

climb up

- + Design: an original design to attract both big and ... small
- + Fun: dream machines!

meet others

role play

touch 'n turn

enjoy sport

slide

| Identification                                                             |                                                    |
|----------------------------------------------------------------------------|----------------------------------------------------|
| Catalogue                                                                  | Play Equipment                                     |
| Range                                                                      | MAGIC'color                                        |
| Universe/Theme                                                             | Vehicles                                           |
| Page                                                                       | 153                                                |
| Recreational characteristics                                               |                                                    |
| Age group                                                                  | 2-5 years                                          |
| Number of activities                                                       | 10                                                 |
| Dimensional characteristics                                                |                                                    |
| Equipment dimensions (LxWxH)                                               | 3944x1234x1695 mm                                  |
| Maximum free-fall height                                                   | l m                                                |
| Overall dimensions of impact area                                          | 7429×4200 mm                                       |
| Total impact area in m <sup>2</sup>                                        | 25.2                                               |
| Materials                                                                  |                                                    |
| Frame/Structure                                                            | Passivated stainless steel                         |
| Railing/Trim                                                               | HPL                                                |
| Assembly                                                                   | Powder coated cast aluminium                       |
| Other materials used                                                       | Rotation moulded thermoplastic/<br>stainless steel |
| Slide                                                                      | Rotation moulded thermoplastic                     |
|                                                                            | Rotation modified thermoplastic                    |
| Standards (tested by an independent laboratory)                            |                                                    |
| Standards (tested by an independent laboratory)<br>NF-EN 1176 Version 2008 | Yes                                                |
|                                                                            |                                                    |
| NF-EN 1176 Version 2008                                                    |                                                    |
| NF-EN 1176 Version 2008 Installation                                       | Yes                                                |
| NF-EN 1176 Version 2008<br>Installation<br>Delivery                        | Yes<br>Pre-assembled                               |